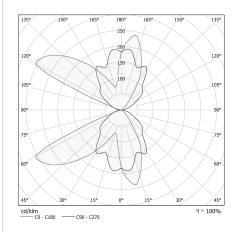

EFFICIENCY               | 61.9%               |
| WEIGHT                   | 1,37 Kg             |
| PROTECTION DEGREE        | IP20                |
| COLOUR TOLLERANCES       | SDCM 3              |
| PACKING DIMENSIONS (CM)  | 10,0 x 84,5 x 7,0   |



Ceiling or wall lighting fixture for interiors, with direct and indirect light emission. Pickled sheet metal structure in white, bronze or mat brass polyacrylic paint, or with gold leaf coating, or in polished stainless steel. Specular aluminium reflector.

Cover in brass with white, bronze or mat brass polyacrylic paint, or with gold leaf coating, or with galvanic chrome plating.

Extruded polycarbonate diffuser with opaline finish.

CE ERE 🗵

#### Technical drawing

\_\_\_\_\_\_ 7,5 3"

### Application

mat brass



#### Polar diagram