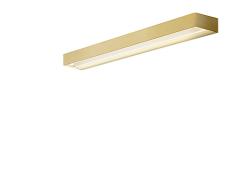

Ceiling or wall lighting fixture for interiors, with direct and indirect light emission. Pickled sheet metal structure in white, bronze or mat brass polyacrylic paint, or with gold leaf coating, or in polished stainless steel. Specular aluminium reflector.

Cover in brass with white, bronze or mat brass polyacrylic paint, or with gold leaf coating, or with galvanic chrome plating.

Extruded polycarbonate diffuser with opaline finish.

CE ERE 🗵

### Application

mat brass